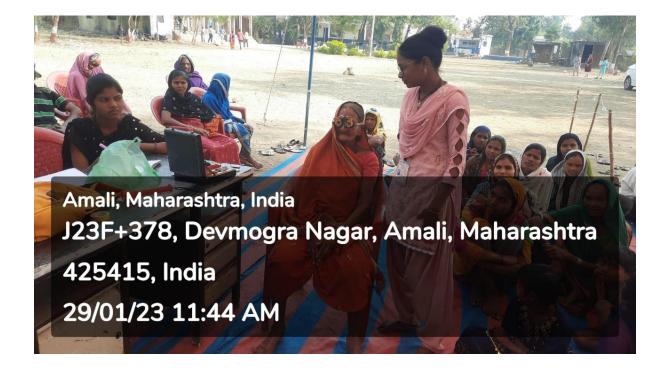

### 4. The Practice:

Akkalkuwa Tahsil is the most marginalized in Nandurbar District. Barriers such as accessibility, awareness, affordability, and accountability affect eye care services in Akkalkuwa. Akkalkuwa Tahsil has a large tribal population. It is at the intersection of Gujarat and Maharashtra states. Due to the difficult terrain, people are unable to easily access the static units of both states. On January 29, 2023, the National Service Scheme Department of the R.F.N.S. Senior Science College, Akkalkuwa, organized an eye checkup camp in Devmogra Punarwasan village of Akkalkuwa tehsil. In this camp, the cataract examination of 40 villagers and the eye examination of 55 NSS volunteers were done by Dr. Santosh Parmar, Medical Superintendent Rural Hospital, Akkalkuwa, and his team.

### 5. Evidence of Success

During the eye examination, 06 villagers were found to have cataracts. 23 villager and 9 N.S.S. volunteers were found with refractive error problems and other diseases.

| Particulars                              | Details                                     |
|------------------------------------------|---------------------------------------------|
| Name of Department:                      | N.S.S. Department                           |
| Name of Event                            | Eye Checkup Camp                            |
| Date of Event                            | 29/01/2023                                  |
| Theme of Event                           | Eye Checkup                                 |
| Description of Event                     | In these eye camps basic services were      |
|                                          | provided such as screening and correcting   |
|                                          | refractive errors by providing eye glasses, |
|                                          | providing medicines to address allergy and  |
|                                          | other eye conditions, identification of     |
|                                          | cataract and other surgical cases.          |
| Expected number of Participants in event | Student: 19                                 |
|                                          | Villager: 41                                |
|                                          | Teacher: 01                                 |
| VIP attendees                            | (Guest/ Principal/ Chairman)                |
|                                          | 1)Guest:                                    |
|                                          | Mrs. Vandana Sawant                         |
|                                          | Prof. Kalpesh Sawant                        |
|                                          | 2)Principal:                                |
|                                          | Prof. Dr. C.P. Sawant                       |
| Associate Partners                       | Rural Hospital Akkalkuwa                    |
| Mode of event                            | Offline                                     |
| Co-Coordinator/ program coordinator      | Prof. Dr. Vinod R. Jogdand                  |
|                                          |                                             |
|                                          |                                             |