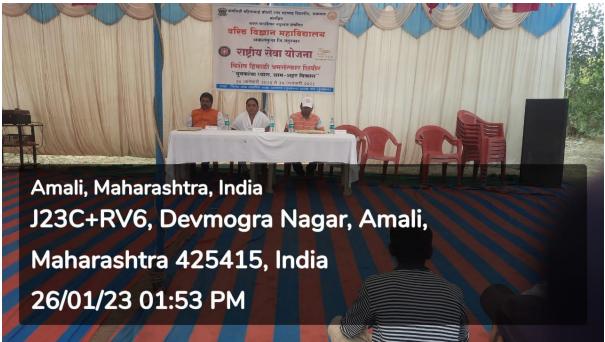

### 4. The Practice:

Akkalkuwa Tahsil is the most marginalized in Nandurbar District. Barriers such as accessibility, awareness, affordability, and accountability affect eye care services in Akkalkuwa. Akkalkuwa Tahsil has a large tribal population. It is at the intersection of Gujarat and Maharashtra states. Due to the difficult terrain, people are unable to easily access the static units of both states. On January 29, 2023, the National Service Scheme Department of the R.F.N.S. Senior Science College, Akkalkuwa, organized an eye checkup camp in Devmogra Punarwasan village of Akkalkuwa tehsil. In this camp, the cataract examination of 40 villagers and the eye examination of 55 NSS volunteers were done by Dr. Santosh Parmar, Medical Superintendent Rural Hospital, Akkalkuwa, and his team.