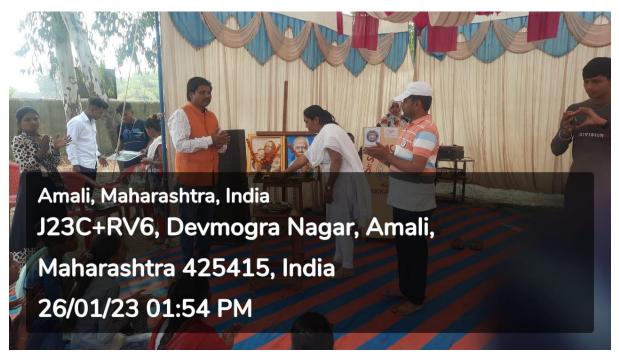

Gujarat and Maharashtra states. Due to the difficult terrain, people are unable to easily access the static units of both states. On 26<sup>th</sup> January 2023, the National Service Scheme Department of the R.F.N.S. Senior Science College, Akkalkuwa associate with Rural Hospital Akkalkuwa organized Sickle cell Checkup Camp in Devmogra Punarwasan village. In this camp 55 NSS volunteers were participated