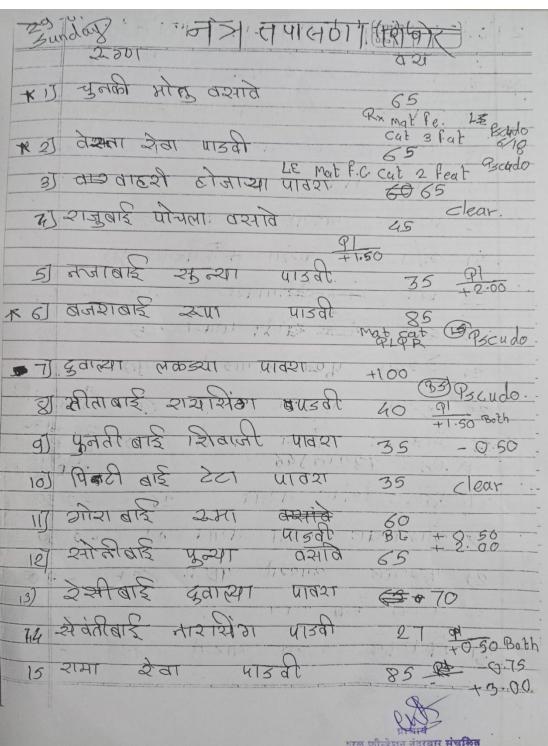

### 5. Evidence of Success

During the eye examination, 06 villagers were found to have cataracts. 23 villager and 9 N.S.S. volunteers were found with refractive error problems and other diseases.

| Particulars                              | Details                                     |
|------------------------------------------|---------------------------------------------|
| Name of Department:                      | N.S.S. Department                           |
| Name of Event                            | Eye Checkup Camp                            |
| Date of Event                            | 29/01/2023                                  |
| Theme of Event                           | Eye Checkup                                 |
| Description of Event                     | In these eye camps basic services were      |
|                                          | provided such as screening and correcting   |
|                                          | refractive errors by providing eye glasses, |
|                                          | providing medicines to address allergy and  |
|                                          | other eye conditions, identification of     |
|                                          | cataract and other surgical cases.          |
| Expected number of Participants in event | Student: 19                                 |
|                                          | Villager: 41                                |
|                                          | Teacher: 01                                 |
| VIP attendees                            | (Guest/ Principal/ Chairman)                |
|                                          | 1)Guest:                                    |
|                                          | Mrs. Vandana Sawant                         |
|                                          | Prof. Kalpesh Sawant                        |
|                                          | 2)Principal:                                |
|                                          | Prof. Dr. C.P. Sawant                       |
| Associate Partners                       | Rural Hospital Akkalkuwa                    |
| Mode of event                            | Offline                                     |
| Co-Coordinator/ program coordinator      | Prof. Dr. Vinod R. Jogdand                  |
|                                          |                                             |
|                                          |                                             |