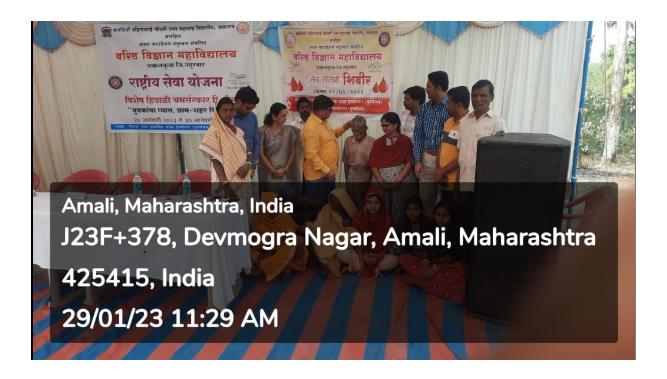

### 4. The Practice:

Akkalkuwa Tahsil is the most marginalized in Nandurbar District. Barriers such as accessibility, awareness, affordability, and accountability affect eye care services in Akkalkuwa. Akkalkuwa Tahsil has a large tribal population. It is at the intersection of Gujarat and Maharashtra states. Due to the difficult terrain, people are unable to easily access the static units of both states. On January 29, 2023, the National Service Scheme Department of the R.F.N.S. Senior Science College, Akkalkuwa, organized an eye checkup camp in Devmogra Punarwasan village of Akkalkuwa tehsil. In this camp, the cataract examination of 40 villagers and the eye examination of 55 NSS volunteers were done by Dr. Santosh Parmar, Medical Superintendent Rural Hospital, Akkalkuwa, and his team.

### 5. Evidence of Success

During the eye examination, 06 villagers were found to have cataracts. 23 villager and 9 N.S.S. volunteers were found with refractive error problems and other diseases.

| Particulars                              | Details                                     |
|------------------------------------------|---------------------------------------------|
| Name of Department:                      | N.S.S. Department                           |
| Name of Event                            | Eye Checkup Camp                            |
| Date of Event                            | 29/01/2023                                  |
| Theme of Event                           | Eye Checkup                                 |
| Description of Event                     | In these eye camps basic services were      |
|                                          | provided such as screening and correcting   |
|                                          | refractive errors by providing eye glasses, |
|                                          | providing medicines to address allergy and  |
|                                          | other eye conditions, identification of     |
|                                          | cataract and other surgical cases.          |
| Expected number of Participants in event | Student: 19                                 |
|                                          | Villager: 41                                |
|                                          | Teacher: 01                                 |
| VIP attendees                            | (Guest/ Principal/ Chairman)                |
|                                          | 1)Guest:                                    |
|                                          | Mrs. Vandana Sawant                         |
|                                          | Prof. Kalpesh Sawant                        |
|                                          | 2)Principal:                                |
|                                          | Prof. Dr. C.P. Sawant                       |
| Associate Partners                       | Rural Hospital Akkalkuwa                    |
| Mode of event                            | Offline                                     |
| Co-Coordinator/ program coordinator      | Prof. Dr. Vinod R. Jogdand                  |
|                                          |                                             |
|                                          |                                             |